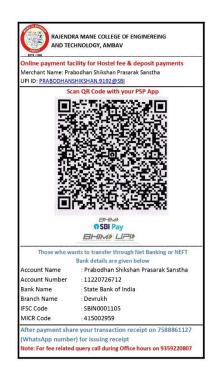

# **Account Details for Cashless Payment**

#### For Hostel & Mess fees: [ By Local Cheque / Demand Draft]

In favor of "Prabodhan Shikshan Prasarak Sanstha, Ambav" payable at Devrukh.

Bank Name: State Bank of India

**Branch:** Devrukh

A/c Name: Prabodhan Shikshan Prasarak Sanstha, Ambav.

**A/c No.:** 11220726712 **IFS Code:** SBIN0001105

For College Fee

ESTD: 1998

#### **For Hostel Fee**