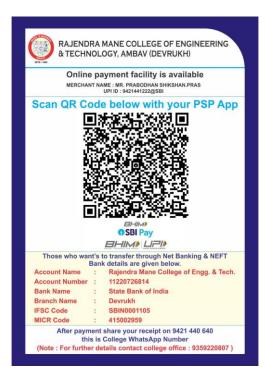

# **Account Details for Cashless Payment**

## For Direct Bank Deposit: (College Fees)

Bank Name: State Bank of India

**Branch:** Devrukh

A/c Name: Principal, Rajendra Mane College of Engineering & Technology, Ambav.

**A/c No.:** 11220726790 **IFS Code:** SBIN0001105

**A/c No.:** 11220726712 **IFS Code:** SBIN0001105

For College Fee

ESTD: 1998